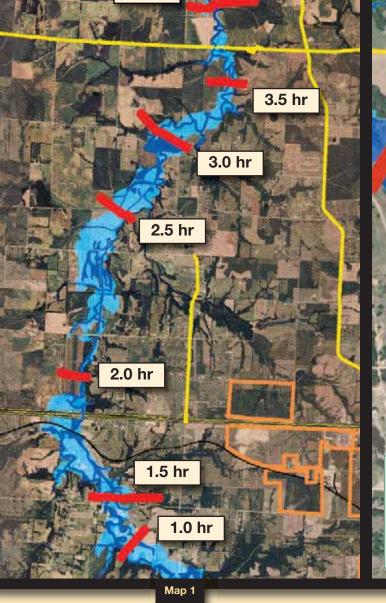

## HIGH-TECH INUNDATION MAPS MEAN HIGH-QUALITY EAPS 4.0 hr

**Cross Section** Roads

Municipal Boundaries

Reservoir

**DISTANCE FROM DAM: 0.24 MI** Flood Arrival Time: 9 min Peak Elevation Time: 36 min Peak Elevation: 823.95 ft Max. Depth: 14.5 ft Peak Flow: 25833 cfs

> **DISTANCE FROM DAM: 0.79 MI** Flood Arrival Time: 11 min Peak Elevation Time: 35 min Peak Elevation: 824.29 ft Max. Depth: 22.9 ft Peak Flow: 21708 cfs Bridge Overtopped

**DISTANCE FROM DAM: 2.09 MI** Flood Arrival Time: 29 min Peak Elevation Time: 1 hr 9 min Peak Elevation: 787.36 ft Max Depth: 23.2 ft Peak Flow: 14868 cfs Bridge Overtopped

**DISTANCE FROM DAM: 1.67 MI** Flood Arrival Time: 23 min Peak Elevation Time: 54 min Peak Elevation: 791.56 ft Max Depth: 18.36 ft Peak Flow: 18086 cfs

**DISTANCE FROM DAM: 1.18 MI** Flood Arrival Time: 15 min Peak Elevation Time: 52 min Peak Elevation: 796.76 ft Max Depth: 16.45 ft Peak Flow: 20717 cfs **Bridge Overtopped**